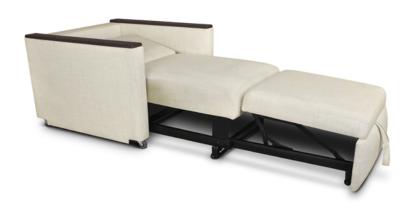

# Sleepover Chair

For the ultimate in comfortable seating and restful sleeping turn to the Carrara Sleepers. Thick cushions are the foundation of the sleepers. The single becomes a twin; the double becomes a twin or double easily with a pull. You can't pull the sleepers out too far.

## Mechanism

Advanced mechanism provides smooth and effortless functionality.