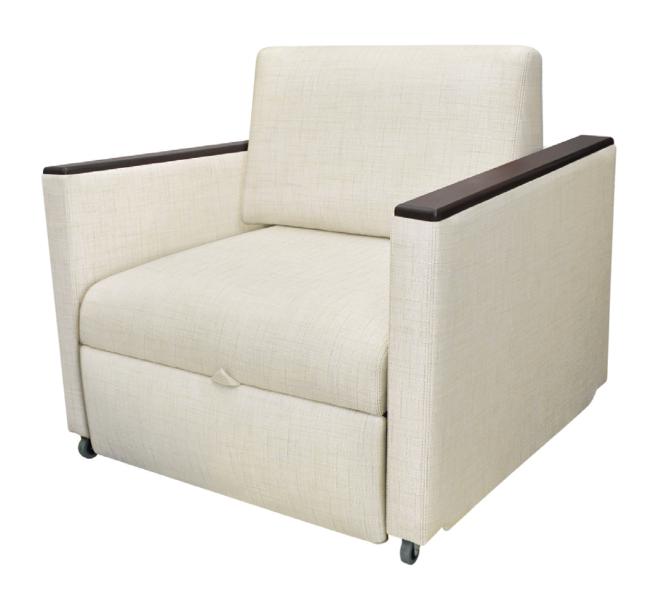

# Sleepover Chair

For the ultimate in comfortable seating and restful sleeping turn to the Carrara Sleepers. Thick cushions are the foundation of the sleepers. The single becomes a twin; the double becomes a twin or double easily with a pull. You can't pull the sleepers out too far.

Model: CRPO1BB 36W 38D 36H 28SW 22SD 19SH 26AH 82.5 Ext. Depth