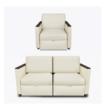

# Sleepover Chair

For the ultimate in comfortable seating and restful sleeping turn to the Carrara Sleepers. Thick cushions are the foundation of the sleepers. The single becomes a twin; the double becomes a twin or double easily with a pull. You can't pull the sleepers out too far.

Model: CRPO1BB 36W 38D 36H 28SW 22SD 19SH 26AH 82.5 Ext. Depth

#### Number of Seats

Choose from 2 seat styles – 1-seater and 2-seater.