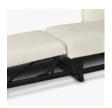

For the ultimate in comfortable seating and restful sleeping turn to the Carrara Sleepers. Thick cushions are the foundation of the sleepers. The single becomes a twin; the double becomes a twin or double easily with a pull. You can't pull the sleepers out too far.



Model: CRPO1BB 36W 38D 36H 28SW 22SD 19SH 26AH 82.5 Ext. Depth

### Features



#### Nightingale Award

Kwalu's GetWell Patient Room was awarded a Nightingale Innovation Award for Surfacing Material



#### **Durable Finish**

Kwalu's proprietary finish doesn't have any of the drawbacks of wood. The finish is moisture impervious, easy to clean and maintenance-free.



#### Front Panel

Choose from 2 front panel styles – Upholstered or Laminated.



#### Number of Seats

Choose from 2 seat styles – 1-seater and 2-seater.



## Mechanism

Advanced mechanism provides smooth and effortless functionality.



#### Optional Upholstered Arms

The chair is available with upholstered arms and this feature is optional.



#### Optional Corian®/ Hanex®/Krion® Arm Caps

Formed and fitted solid surface arm caps are available and optional.