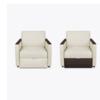

# carrara

# Sleepover Chair







For the ultimate in comfortable seating and restful sleeping turn to the Carrara Sleepers. Thick cushions are the foundation of the sleepers. The single becomes a twin; the double becomes a twin or double easily with a pull. You can't pull the sleepers out too far.



Model: CRPO1BB 36W 38D 36H 28SW 22SD 19SH 26AH 82.5 Ext. Depth

### Features



#### Nightingale Award

Kwalu's GetWell Patient Room was awarded a Nightingale Innovation Award for Surfacing Material



#### **Durable Finish**

Kwalu's proprietary finish doesn't have any of the drawbacks of wood. The finish is moisture impervious, easy to clean and maintenance-free.



#### Front Panel

Choose from 2 front panel styles – Upholstered or Laminated.



#### Number of Seats

Choose from 2 seat styles – 1-seater and 2-seater.



## Mechanism

Advanced mechanism provides smooth and effortless functionality.



#### Optional Upholstered Arms

The chair is available with upholstered arms and this feature is optional.



#### Optional Corian®/ Hanex®/Krion® Arm Caps

Formed and fitted solid surface arm caps are available and optional.